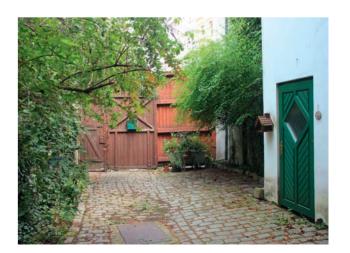

## Joint use of courtyard or parking (by prior arrangement with NiNi)

- Secluded sunny & shady places in the courtyard
- For candlelight dinner
- Tavern tables with benches for up to 30 people
- 2 deckchairs
- Parking up to 3 cars or 1 minibus
- **Events and parties**