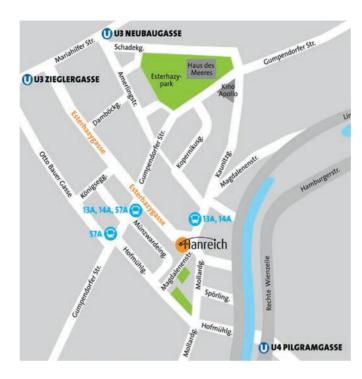

### Where to find us!

Easily accessible from the airport (S7, U4 or through Hauptbahnhof via 13A) or Westbahnhof via U3 & 13A

Street parking is time-limited and requires a ticket. Loading and unloading in the courtyard is free of charge. Reservations and information (+43 1) 504 28 29-1, Fax: -4