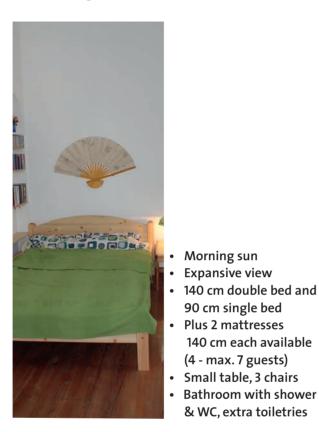

## Your bedroom with morning sun and a view

Your living room or seminar area shaded in summer by the chestnut tree

- Dining table for 6 people
- Sofa set with 5 seats
- Wardrobe, bulletin board, overhead projector
- Kitchen with 2 hotplates, refrigerator and sink, Avent steamer, electric kettle, tea and spices, homemade marmelade, honey etc.
- · Ironing board and iron
- WiFi, CD player, Vienna info

90 cm single bed

(4 - max. 7 guests)

140 cm each available

& WC, extra toiletries