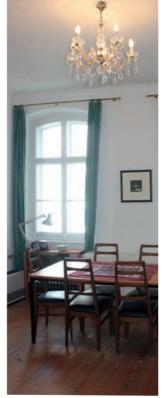

## Your bedroom with morning sun and a view

Your living room or seminar area shaded in summer by the chestnut tree

- Dining table for 6 people
- Sofa set with 5 seats
- Wardrobe, bulletin board, overhead projector
- Kitchen with 2 hotplates, refrigerator and sink, Avent steamer, electric kettle, tea and spices, homemade marmelade, honey etc.
- · Ironing board and iron
- WiFi, CD player, Vienna info