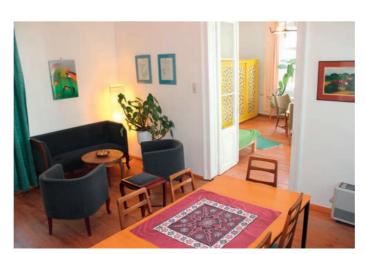

## Your bedroom with morning sun and a view

Your living room or seminar area shaded in summer by the chestnut tree

- Dining table for 6 people
- Sofa set with 5 seats
- Wardrobe, bulletin board, overhead projector
- Kitchen with 2 hotplates, refrigerator and sink, Avent steamer, electric kettle, tea and spices, homemade marmelade, honey etc.
- · Ironing board and iron
- WiFi, CD player, Vienna info