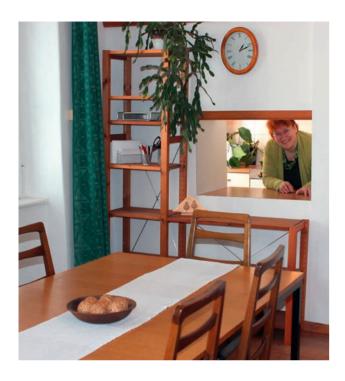

## Your bedroom with morning sun and a view

Your living room or seminar area shaded in summer by the chestnut tree

- Dining table for 6 people
- Sofa set with 5 seats
- Wardrobe, bulletin board, overhead projector
- Kitchen with 2 hotplates, refrigerator and sink, Avent steamer, electric kettle, tea and spices, homemade marmelade, honey etc.
- · Ironing board and iron
- WiFi, CD player, Vienna info