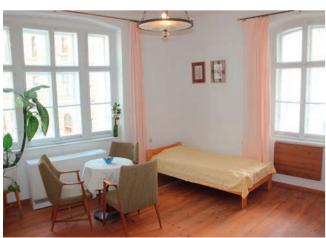

## Your bedroom with morning sun and a view

Your living room or seminar area shaded in summer by the chestnut tree

- Dining table for 6 people
- Sofa set with 5 seats
- Wardrobe, bulletin board, overhead projector
- Kitchen with 2 hotplates, refrigerator and sink, Avent steamer, electric kettle, tea and spices, homemade marmelade, honey etc.
- · Ironing board and iron
- WiFi, CD player, Vienna info

90 cm single bed

(4 - max. 7 guests)

140 cm each available

& WC, extra toiletries